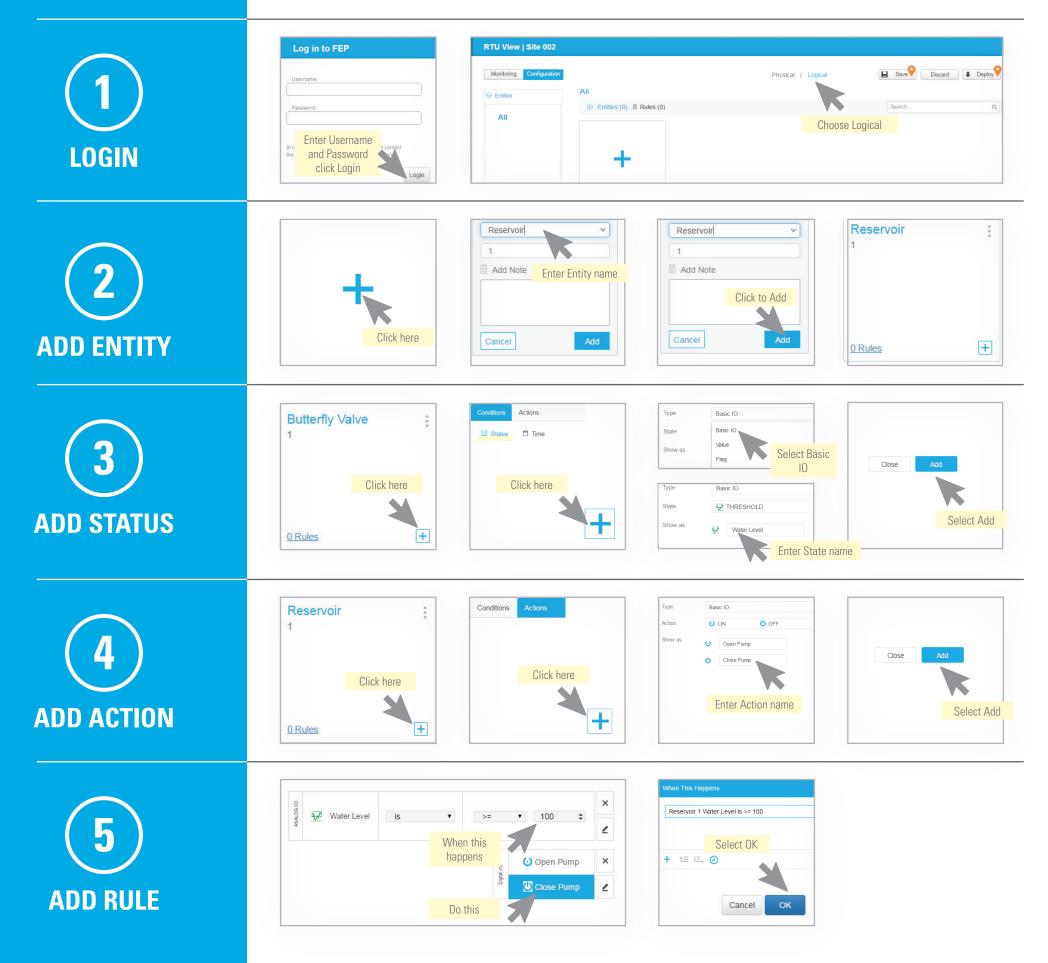

## **5 SIMPLE STEPS FOR CREATING CUSTOMIZED LOCAL LOGIC APPLICATIONS**

The ACELogic tool by Motorola Solutions is a web-based portal offering a user friendly interface that allows you to quickly and easily design, create, and deploy customized local logic applications for all of your automated operations across all of your connected devices including sensors and actuators managed by the ACE1000 Remote Terminal Unit (RTU).

With the ACELogic, anyone can create IIoT edge intelligence by following various, "when this happens, do this" logic. For example, "when the water level of a pool reaches a determined threshold then turn off the water pump." Follow these five simple steps to quickly and easily create a customized local logic application.